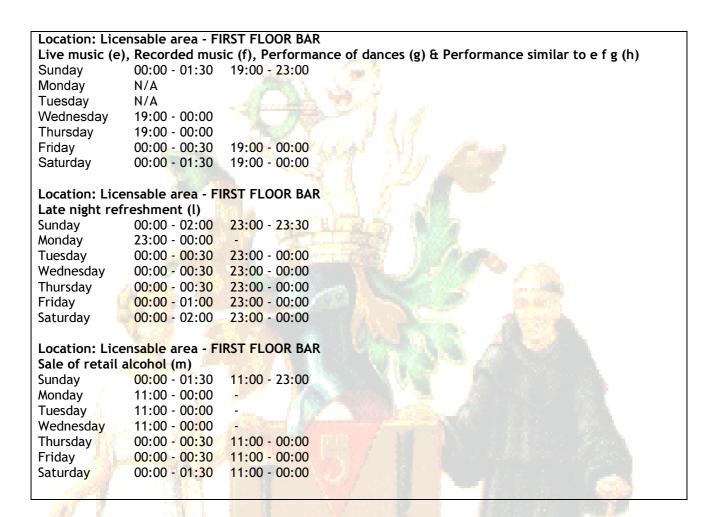

#### First Floor Bar

Live music (e), Recorded music (f), Performance of dances (g), Performance similar to e f g (h), Late night refreshment (l) & Sale of retail alcohol (m)

Signed by Finlay Flett Head of Community Safety Services

| The times the        | e licence auth <mark>orises t</mark> he c <mark>arrying out of lice</mark> nsable activities |
|----------------------|----------------------------------------------------------------------------------------------|
| Locations Lie        | ensable area - GROUND FLOOR BAR                                                              |
|                      | ), Recorded music (f), Performance of dances (g) & Performance similar to e f g (h)          |
| Sunday               | 19:00 - 23:00                                                                                |
| Monday               | N/A                                                                                          |
| •                    | N/A<br>N/A                                                                                   |
| Tuesday<br>Wednesday |                                                                                              |
|                      | 19:00 - 23:00<br>10:00 - 33:00                                                               |
|                      | 19:00 - 23:00                                                                                |
| Friday               | 19:00 - 23:00                                                                                |
| Saturday             | 19:00 - 23:00                                                                                |
| Location: Lice       | ensable are <mark>a -</mark> GROUND FLOOR BAR                                                |
| Late night re        | freshment (I)                                                                                |
| Sunday               | 23:00 - 23:30                                                                                |
| Monday               | 23:00 - 23:30                                                                                |
| Tuesday              | 23:00 - 23:30                                                                                |
| Wednesday            | 23:00 - 23:30                                                                                |
| Thursday             | 23:00 - 23:30                                                                                |
| Friday               | 23:00 - 23:30                                                                                |
| Saturday             | 23:00 - 23:30                                                                                |
| - THE ST.            |                                                                                              |
| Location: Lice       | ensable area - GROUND FLOOR BAR                                                              |
| Sale of retail       |                                                                                              |
| Sunday               | 11:00 - 23:00                                                                                |
| Monday               | 11:00 - 23:00                                                                                |
| Tuesday              | 11:00 - 23:00                                                                                |
| Wednesday            | 11:00 - 23:00                                                                                |
| Thursday             | 11:00 - 23:00                                                                                |
| Friday               | 11:00 - 23:00                                                                                |
| Saturday             | 11:00 - 23:00                                                                                |
| Location: Lic        | ensable area - FIRST FLOOR BAR                                                               |
| Hours open to        |                                                                                              |
| Sunday               | 00:00 - 02:00                                                                                |
| Monday               | 11:00 - 00:00                                                                                |
|                      | 00:00 - 00:30                                                                                |
| Tuesday              |                                                                                              |
| Wednesday            | 00:00 - 00:30                                                                                |
| Thursday             |                                                                                              |
| Friday               | 00:00 - 01:00                                                                                |
| Saturday             | 00:00 - 02:00                                                                                |